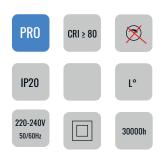

P.F > 0.9 & Life > 30,000 Hrs

## **OPENING/BEAM**

High efficiency Ra>80 LED.

#### **DIMENSION DRAW**

| Model:             | Domo            |
|--------------------|-----------------|
| Format:            | Square          |
| Location:          | Interior        |
| Wattage:           | 30W             |
| Materials:         |                 |
| Led Color:         | 3000/4000/6000K |
| Product Dimension: | 225X225mm       |
| Cut-Out size:      | 205X205mm       |
| IP Code:           | 20              |
| Fixation:          | Recessed        |
| CRI:               | 80              |
| Lumen Output:      | 2700LM          |
| Frequency:         | 50/60 Hz        |
| Beam Angle:        | L°              |