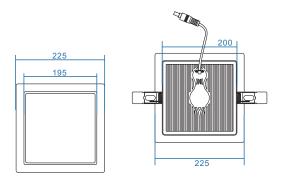

#### **DIMENSION DRAW**

| Model:             | Domo            |
|--------------------|-----------------|
| Format:            | Square          |
| Location:          | Interior        |
| Wattage:           | 30W             |
| Materials:         |                 |
| Led Color:         | 3000/4000/6000K |
| Product Dimension: | 225X225mm       |
| Cut-Out size:      | 205X205mm       |
| IP Code:           | 20              |
| Fixation:          | Recessed        |
| CRI:               | 80              |
| Lumen Output:      | 2700LM          |
| Frequency:         | 50/60 Hz        |
| Beam Angle:        | L°              |